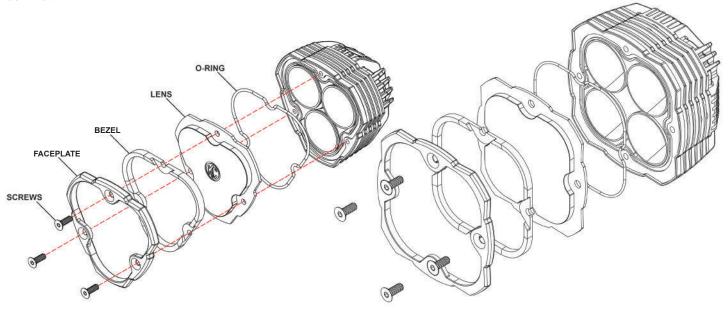

# ADVENTURE<br/>FURTHER®KC FLEX™ ERA<br/>FACEPLATE | BEZEL | LENS | O-RING

## **BEZEL INSTALLATION:**

- Begin by using a 2.5 Hex/Allen Key to remove the M4 Flat Socket Cap Screws.
- Remove FACEPLATE & BEZEL from the assembly ONLY, leaving the LENS & O-RING in place.
- 3. Re-place the BEZEL by seating it atop of the LENS.
- 4. Re-place the FACEPLATE over the BEZEL.
- 5. Remove and Re-apply (Blue) Lock-Tite onto the screws.
- Hand-tighten the M4 Flat Socket Cap Screw, evenly distributing the pressure. Torque the Screws to 6.5lbf.in (7.5kgf.cm)

## LENS + O-RING INSTALLATION:

- Begin by using a 2.5 Hex/Allen Key to remove the M4 Flat Socket Cap Screws.
- 2. Remove FACEPLATE, BEZEL, LENS + O-RING from the assembly.
- 3. Place 'new' O-RING in side the O-Ring Groove in Housing.
- 4. Place LENS atop the O-RING with the correct logo positioning.
- 5. Re-place the BEZEL over the LENS.
- 6. Re-place the FACEPLATE over the BEZEL.
- 7. Remove and Re-apply (Blue) Lock-Tite onto the screws.
- 8. Hand-tighten the M4 Flat Socket Cap Screw, evenly distributing the pressure.

Torque the Screws to 6.5lbf.in (7.5kgf.cm)